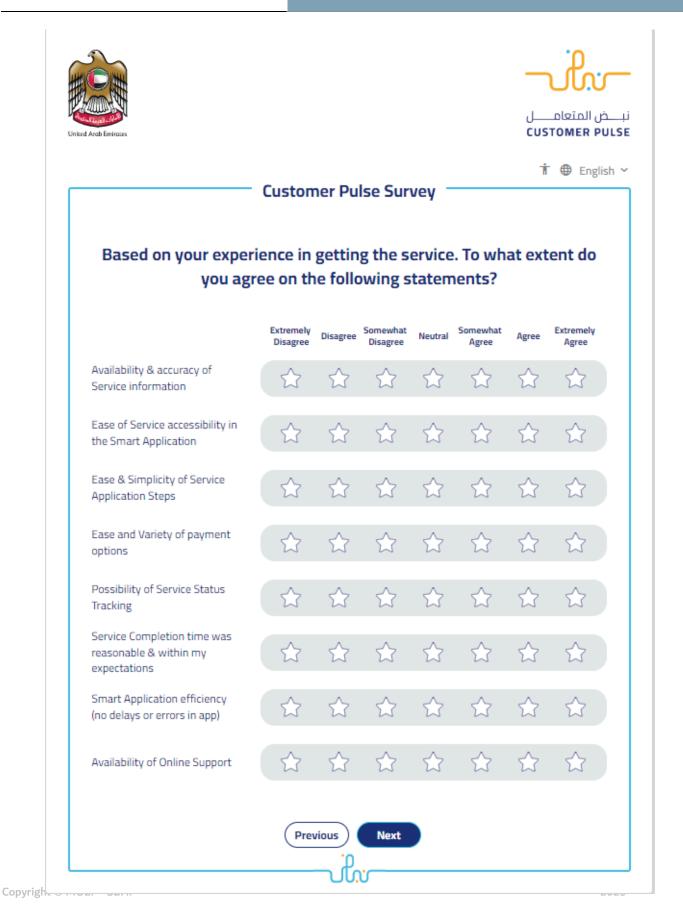

## 5. Fill the information in the form and submit the request.

When the request is submitted, you will receive email and SMS .

6. Fill the satisfaction survey about the eService, when the following pop-up shows up: