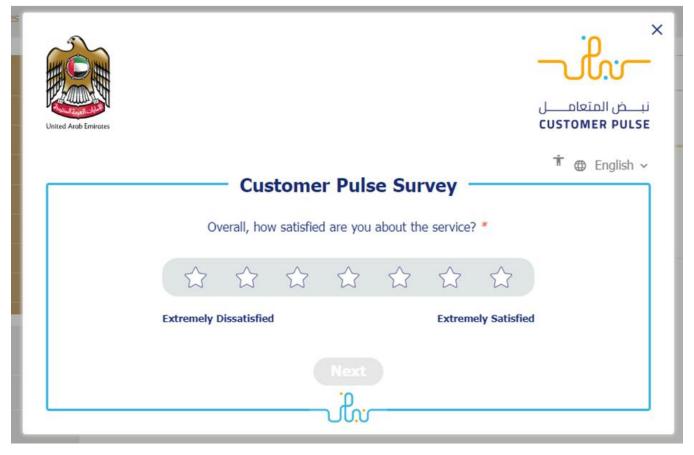

## 5. Fill the information in the form and submit the request.

When the request is submitted, you will receive email and SMS .

6. Fill the satisfaction survey about the eService, when the following pop-up shows up: